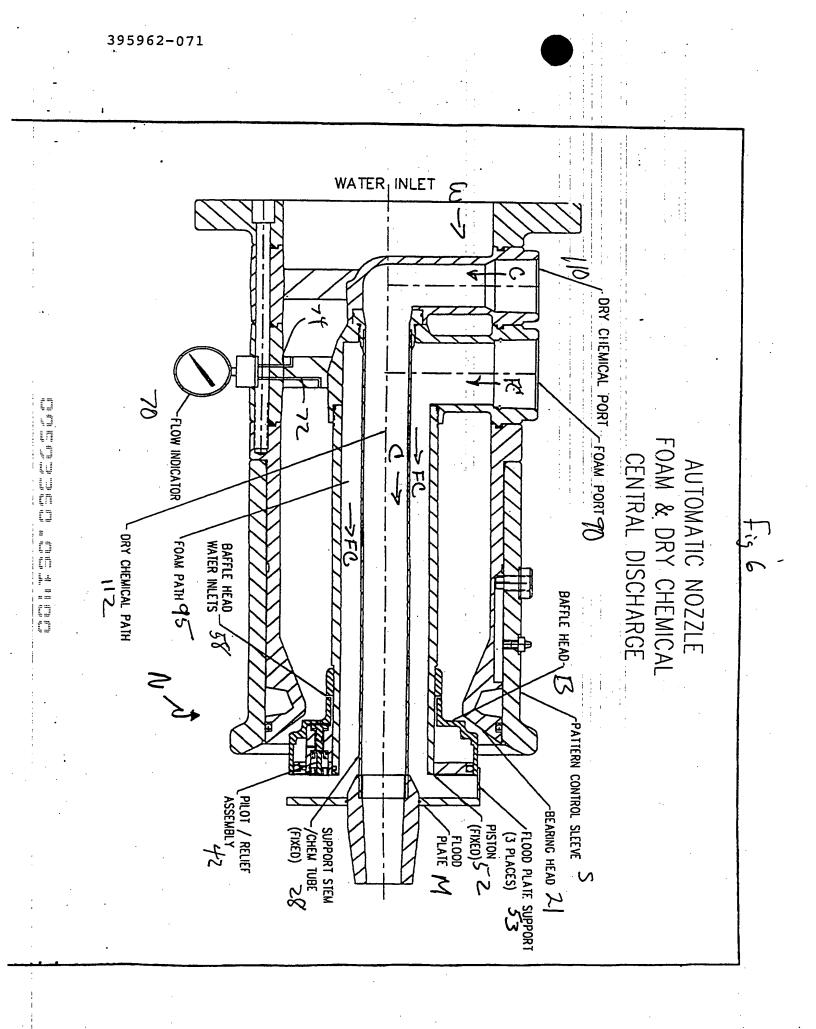

This Page Is Inserted by IFW Operations and is not a part of the Official Record

## **BEST AVAILABLE IMAGES**

Defective images within this document are accurate representation of The original documents submitted by the applicant.

Defects in the images may include (but are not limited to):

- BLACK BORDERS
- TEXT CUT OFF AT TOP, BOTTOM OR SIDES
- FADED TEXT
- ILLEGIBLE TEXT
- SKEWED/SLANTED IMAGES
- COLORED PHOTOS
- BLACK OR VERY BLACK AND WHITE DARK PHOTOS
- GRAY SCALE DOCUMENTS

## **IMAGES ARE BEST AVAILABLE COPY.**

As rescanning documents *will not* correct images, please do not report the images to the Image Problem Mailbox.









71











Ĭ.





































P.02





P.03



Jun-14-00 12:53P WilliamsFire-Engineering 4097452884

P.04



Jun-14-00 12:54P WilliamsFire-Engineering 4097452884 P.05